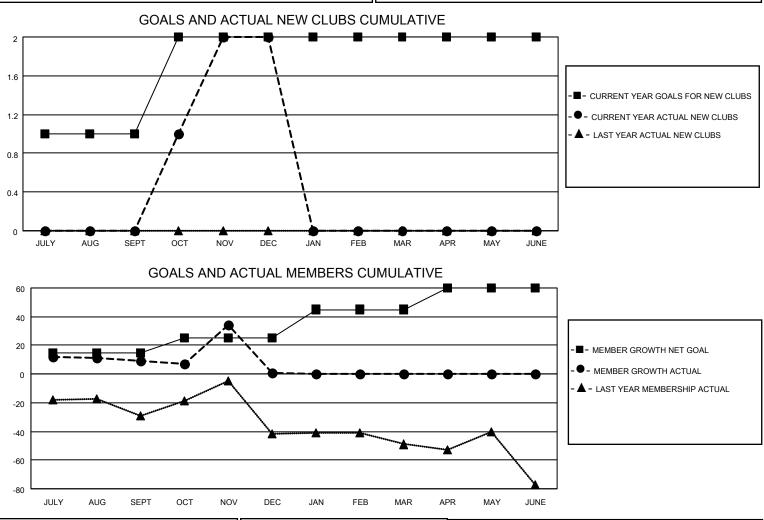

## LOCATION FLORIDA

District 35 O

Results as of: 12/31/2022

| Clubs                 |               |           |               | Members               |                        |                         |                                                    |
|-----------------------|---------------|-----------|---------------|-----------------------|------------------------|-------------------------|----------------------------------------------------|
| RESULTS FOR 2022-2023 |               |           |               | RESULTS FOR 2022-2023 |                        |                         |                                                    |
| QUARTER               | NEW CLUB GOAL | NEW CLUBS | DROPPED CLUBS | QUARTER MEM           | BER GROWTH NET<br>GOAL | MEMBER GROWTH<br>ACTUAL | DROPPED<br>MEMBERS ACTUAL<br>(including transfers) |
| JULY/AUG/SEPT         | 1             | 0         | 0             | JULY/AUG/SEPT         | 15                     | 75                      | 58                                                 |
| OCT/NOV/DEC           | 1             | 2         | 1             | OCT/NOV/DEC           | 10                     | 91                      | 94                                                 |
| JAN/FEB/MAR           | 0             | 0         | 0             | JAN/FEB/MAR           | 20                     | 0                       | 0                                                  |
| APR/MAY/JUNE          | 0             | 0         | 0             | APR/MAY/JUNE          | 15                     | 0                       | 0                                                  |